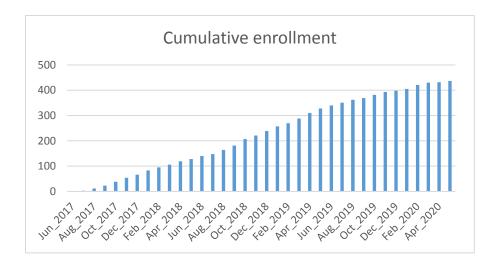

#### Recruitment

Enrolled: 444 subjects

Drop-out at 3 months: 39% (35% when adjusting for inactive sites)

Drop-out at 9 months: 56% (52% when adjusting for inactive sites)

Missing data (Oct-19)

Patient files (treatment, sociodemographics, co-morbidities): Close to 0 %

### **Progress**

| INCAS – all sites (n = 11)     |     | Expected | actual/expected | Drop-out |
|--------------------------------|-----|----------|-----------------|----------|
| Enrolled                       | 444 |          |                 |          |
| 4 weeks                        | 384 | 436      | 0,88            | 12%      |
| 3 months                       | 244 | 400      | 0,61            | 39%      |
| 9 months                       | 149 | 339      | 0,44            | 56%      |
| Enrolled/month                 | 12  |          |                 |          |
| Enrolled/month 2017            | 9   |          |                 |          |
| Enrolled/month 2018            | 14  |          |                 |          |
| Enrolled/month 2019            | 13  |          |                 |          |
| Enrolled/month Jan2020-Apr2020 | 9   |          |                 |          |