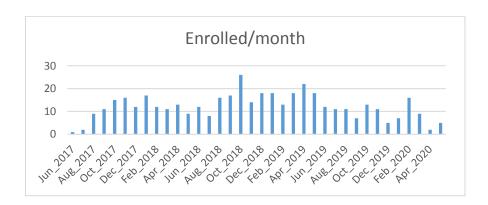

### **Progress**

| INCAS – all sites (n = 11)     |     | Expected | actual/expected | Drop-out |
|--------------------------------|-----|----------|-----------------|----------|
| Enrolled                       | 444 |          |                 |          |
| 4 weeks                        | 384 | 436      | 0,88            | 12%      |
| 3 months                       | 244 | 400      | 0,61            | 39%      |
| 9 months                       | 149 | 339      | 0,44            | 56%      |
| Enrolled/month                 | 12  |          |                 |          |
| Enrolled/month 2017            | 9   |          |                 |          |
| Enrolled/month 2018            | 14  |          |                 |          |
| Enrolled/month 2019            | 13  |          |                 |          |
| Enrolled/month Jan2020-Apr2020 | 9   |          |                 |          |